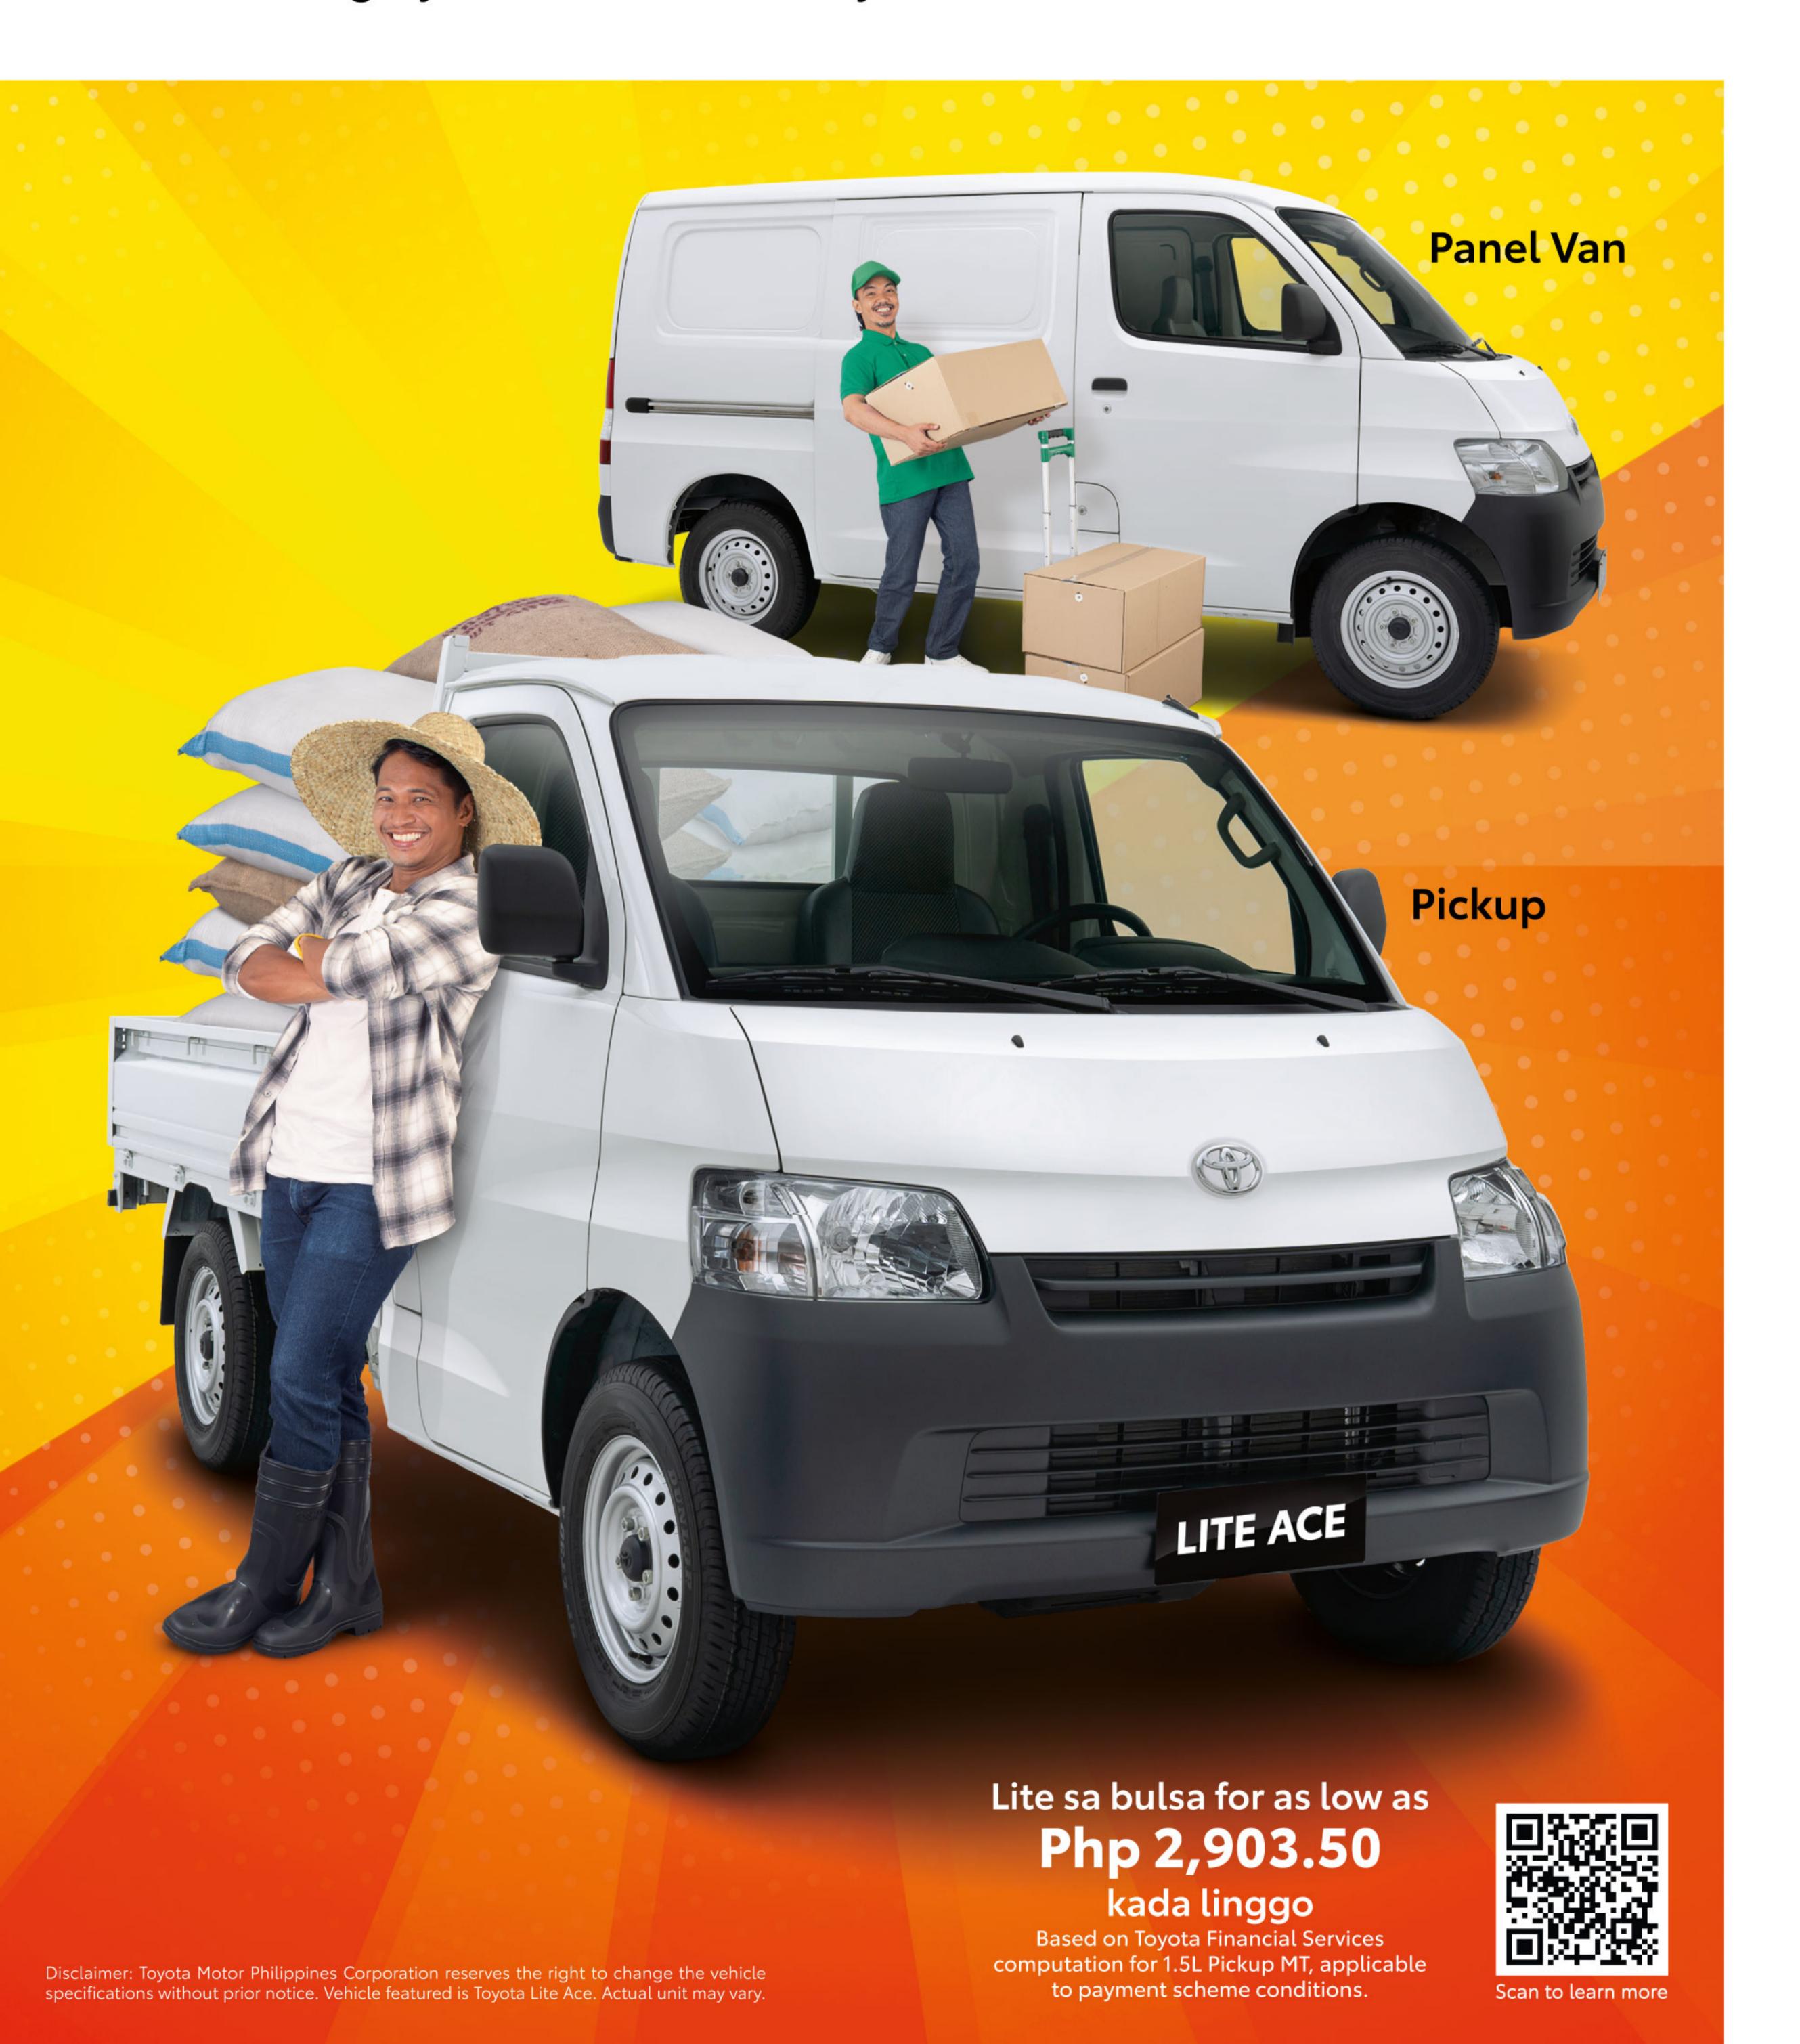

## **ALL-NEW TOYOTA LITE ACE**

## ITO ANG KASOSYO MO SA ASENSO

Maasahan sa negosyo dahil lite sa bulsa kaya lite sa araw-araw.

| MODEL                            |               | Lite Ace                                                                       |                                                        |
|----------------------------------|---------------|--------------------------------------------------------------------------------|--------------------------------------------------------|
| VARIANT                          |               | Panel Van                                                                      | Pickup                                                 |
| OVERALL DIMENSIONS               |               |                                                                                |                                                        |
| Length x Width x Height          | mm            | 4,045 x 1,665 x 1,930                                                          | 4,195 x 1,675 x 1,920                                  |
| Payload Capacity                 | kg            | 790                                                                            | 950                                                    |
| <b>ENGINE &amp; TRANSMISSION</b> |               |                                                                                |                                                        |
| Model                            |               | 2NR-VE                                                                         |                                                        |
| Туре                             |               | 4-Cylinder, In-line, 16-Valve DOHC, with Dual VVT-i                            |                                                        |
| Displacement                     |               | 1,496                                                                          |                                                        |
| Max Output                       | PS / Rpm      | 98 / 6,000                                                                     |                                                        |
| Max Torque                       | Nm / Rpm      | 134 / 4,400                                                                    |                                                        |
| Fuel Type                        |               | Gasoline                                                                       |                                                        |
| Transmission                     |               | 5-Speed MT                                                                     |                                                        |
| CHASSIS                          |               |                                                                                |                                                        |
| Suspension                       | Front         | MacPherson                                                                     |                                                        |
|                                  | Rear          | 5-Link Coil Spring Leaf Spring                                                 |                                                        |
| Brakes                           | Front         | Ventilated Discs                                                               |                                                        |
|                                  | Rear          | Drum Type                                                                      |                                                        |
| Tires / Wheels                   |               | 165R14 Steel 175R14 Steel                                                      |                                                        |
| Spare Tire                       |               | Ground Tire (Steel Wheel)                                                      |                                                        |
| EXTERIOR                         |               |                                                                                |                                                        |
| Headlamps                        |               | Halogen                                                                        |                                                        |
| Windshield Wiper                 | Front         | With Intermittent                                                              |                                                        |
| Rear Combination Lamp            |               | Halogen                                                                        |                                                        |
| Mudguards                        |               | With (Front only)                                                              | With (Front + Rear)                                    |
| Antenna                          |               | Pillar Type                                                                    |                                                        |
| INTERIOR                         |               |                                                                                |                                                        |
| Seat Material                    |               | PV                                                                             | 'C                                                     |
| Seat Type and Adjustment         | Front         | Driver: 4-way Manual Adjust<br>Passenger: 2-way Manual<br>Adjust (with Tumble) | Driver + Passenger: 2-Way<br>Manual Adjust (with Fold) |
| Steering Type                    |               | Electric Power Steering                                                        |                                                        |
| Steering Wheel                   | Material      | Urethane                                                                       |                                                        |
| Cup / Bottle Holder              | Front         | 2                                                                              |                                                        |
| FUNCTION                         |               |                                                                                |                                                        |
| Ignition System                  | Rotary System |                                                                                |                                                        |
| Power Features                   | Door Locks    | Front Door + Rear Door +<br>Back Door                                          | · —                                                    |
| Airconditioning System           | Front         | Manua                                                                          | al Dial                                                |
|                                  | Туре          | 2-DIN                                                                          |                                                        |
| Audio System                     | Function      | AM/FM/USB/Bluetooth/AUX/CD                                                     |                                                        |
|                                  | Speakers      | 2                                                                              |                                                        |
| SAFETY & SECURITY                |               |                                                                                |                                                        |
| SRS Airbags                      |               | Driver + Passenger                                                             |                                                        |
| ABS (Anti-Lock Brake System)     |               | With                                                                           |                                                        |
| Vehicle Stability Control (VSC)  |               | With -                                                                         |                                                        |
| Seat Belts                       | Front Seats   | Driver + Passenger                                                             |                                                        |